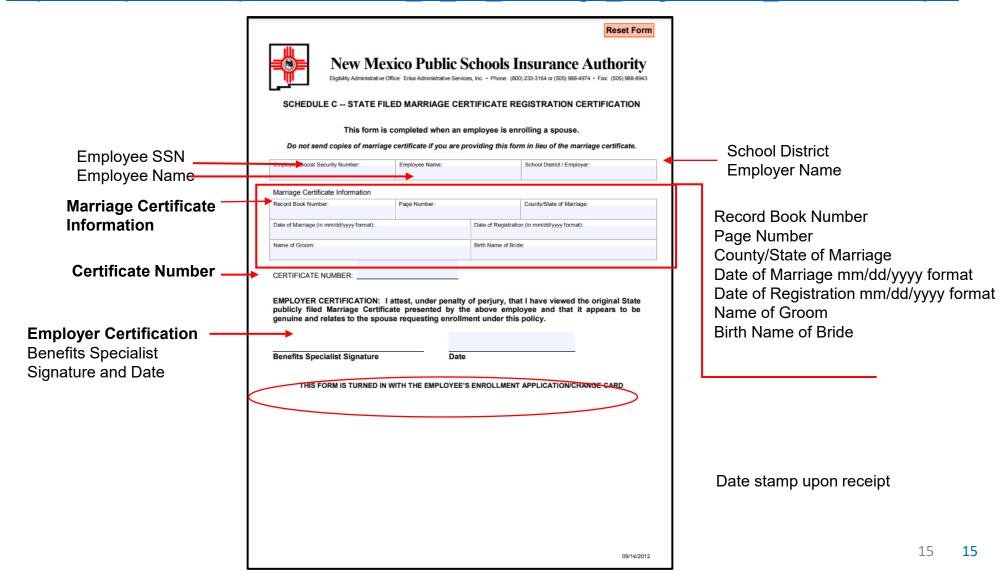

## Schedule C – State Filed Marriage Registration Certification

https://nmpsia.com/pdfs/Schedule C for Marriage Registration 2013-01-17.pdf