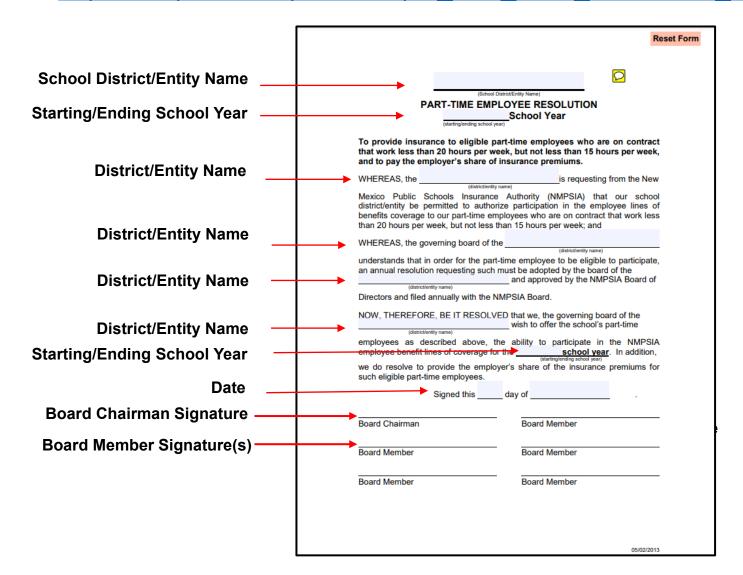

#### **Insurance Forms**

- Employee Enrollment Application
- Schedule A for Beneficiary Designation
- Schedule B for Birth Registration
- Schedule C for Marriage Registration
- 2021 Change Card
- Affidavit for Domestic Partner
- Termination of Domestic Partner
- Retiree Life Insurance Application
- Board Member Application
- Release of Health Information
- Sample Loss of Coverage Form
- Part-Time Resolution Template