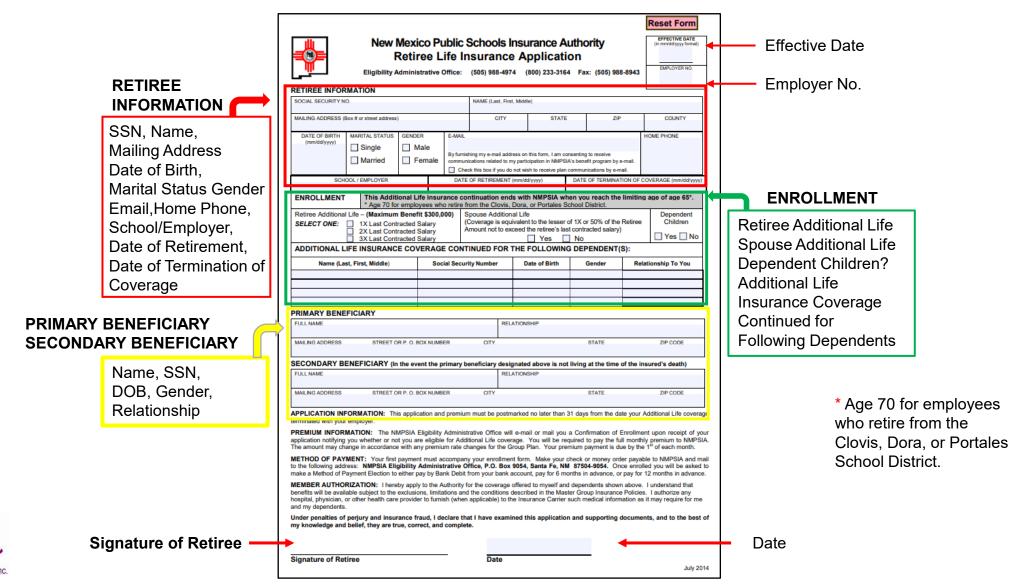

## Retiree Life Insurance Application

https://nmpsia.com/pdfs/Retiree\_Application\_2014-07.pdf