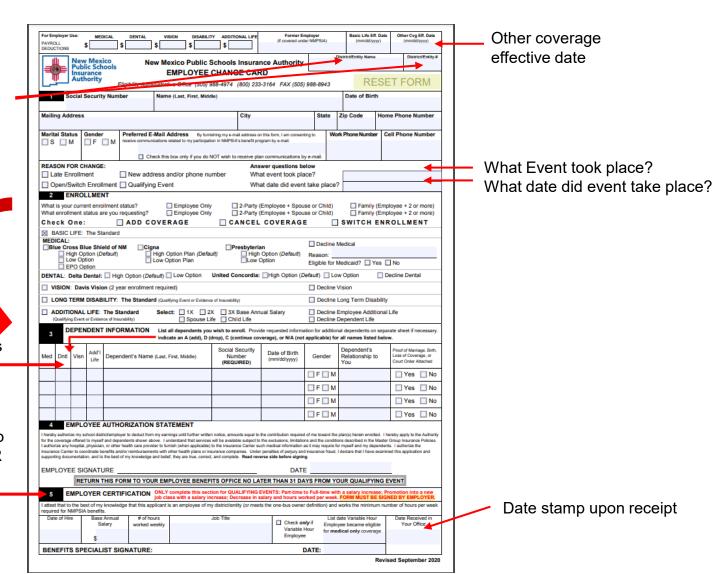

## **Employee Enrollment Application**

https://nmpsia.com/pdfs/1.1.2021 Enrollment Application 2020-09-10.pdf

Revised September 2020

Basic Life is always District Name and effective 1st of the month EMPLOYEE ENROLLMENT APPLICATION **District Number** following the EE's date of Eligibility Administrative Office (505) 988-4974 (800) 233-3164 FAX (505) 988-8943 Social Security Number Date of Birth (mm/dd/y) Zip Code □S □M No retroactive ☐ Check this how if you do not wish to receive plan communications by e-mail effective dates allowed **Section 4** Dependent Blue Cross Blue Shield of NM Information reflects High Option Plan (Default) High Option Plan (Default) Are you eligible for Medicaid? Yes No selection of ☐ High Option Plan (Default) ☐ Low Option Plan **Section 2** Enrollment ☐ LONG TERM DISABILITY: The Standard Status DEPENDENT INFORMATION List all dependents you wish to enroll. Indicate an A (add) or N/A (not applicable) for all names listed bel-Date of Birth Birth, or Court ☐ Yes ☐ No ☐ Yes ☐ No □ F □ M ☐ Yes ☐ No Yes No ER is responsible to n, or other health care provider to furnish (when applicable) to the Insurance Carrier such medical information as it may require for myself and my dependents. I authorize the complete the EMPLOYER **CERTIFICATION** section after verifying the form is Date Stamp completed in its entirety Base Annual # of hours Upon receipt BENEFITS SPECIALIST SIGNATURE DATE

## **Employee Change Card**

https://nmpsia.com/pdfs/1.1.2021 Change Card 2020-09-13.pdf

District Name and **District Number** 

Section 3 Dependent Information reflects selection of Section 2 Enrollment Status

Removing ineligible dependents may also apply to any ancillary • benefits your employer offers

> Employer is responsible to complete the EMPLOYER **CERTIFICATION** section after verifying the form is completed in its entirety