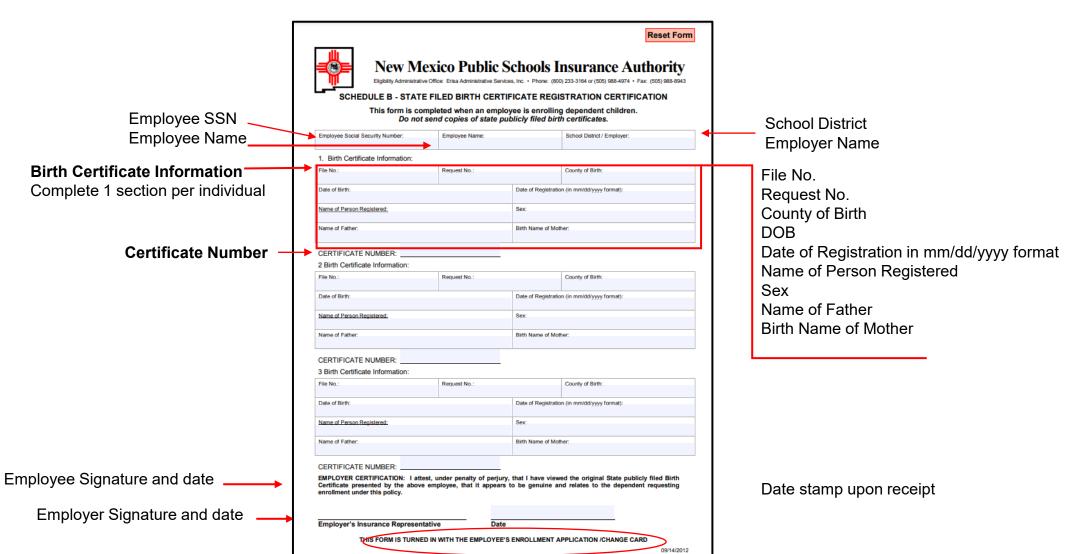

## Schedule B - State Filed Birth Certification

https://nmpsia.com/pdfs/Schedule B for Birth Registration 2013-01-17.pdf